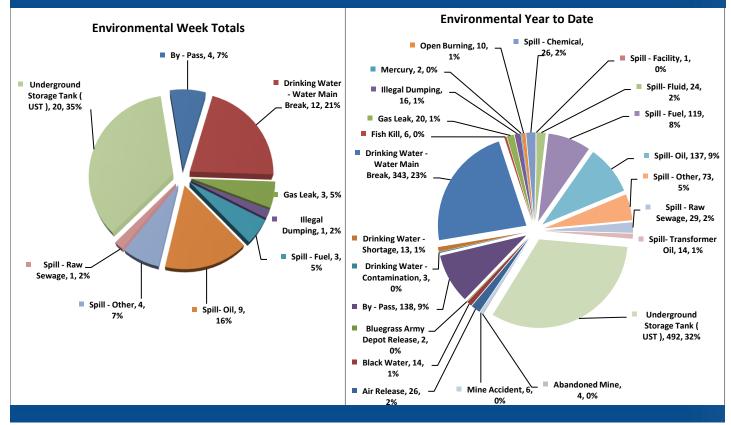

| Environmental Incidents              | Week Totals | % of week Total | Year to Date | % of Year Total |
|--------------------------------------|-------------|-----------------|--------------|-----------------|
| Abandoned Drums                      | 0           | 0%              | 0            | 0%              |
| Air Release                          | 0           | 0%              | 26           | 2%              |
| Aircraft De-Icing                    | 0           | 0%              | 0            | 0%              |
| Black Water                          | 0           | 0%              | 14           | 1%              |
| Bluegrass Army Depot Release         | 0           | 0%              | 2            | 0%              |
| By - Pass                            | 4           | 7%              | 138          | 9%              |
| Continuous ongoing Ammonia Release   | 0           | 0%              | 0            | 0%              |
| Drinking Water - Contamination       | 0           | 0%              | 3            | 0%              |
| Drinking Water - Shortage            | 0           | 0%              | 13           | 1%              |
| Drinking Water - Water Main Break    | 12          | 21%             | 343          | 23%             |
| Fish Kill                            | 0           | 0%              | 6            | 0%              |
| Gas Leak                             | 3           | 5%              | 20           | 1%              |
| Illegal Dumping                      | 1           | 2%              | 16           | 1%              |
| Leaking Cargo                        | 0           | 0%              | 0            | 0%              |
| Mercury                              | 0           | 0%              | 2            | 0%              |
| Open Burning                         | 0           | 0%              | 10           | 1%              |
| Spill - Chemical                     | 0           | 0%              | 26           | 2%              |
| Spill - Facility                     | 0           | 0%              | 1            | 0%              |
| Spill- Fluid                         | 0           | 0%              | 24           | 2%              |
| Spill - Fuel                         | 3           | 5%              | 119          | 8%              |
| Spill- Oil                           | 9           | 16%             | 137          | 9%              |
| Spill - Other                        | 4           | 7%              | 73           | 5%              |
| Spill - Raw Sewage                   | 1           | 2%              | 29           | 2%              |
| Spill- Transformer Oil               | 0           | 0%              | 14           | 1%              |
| Train De - Railment - Hazmat         | 0           | 0%              | 0            | 0%              |
| Train De - Railment - Unknown Hazmat | 0           | 0%              | 0            | 0%              |
| Underground Storage Tank ( UST )     | 20          | 35%             | 492          | 32%             |
| Abandoned Mine                       | 0           | 0%              | 4            | 0%              |
| Mine Accident                        | 0           | 0%              | 6            | 0%              |
| Total                                | 57          | 100%            | 1518         | 100%            |