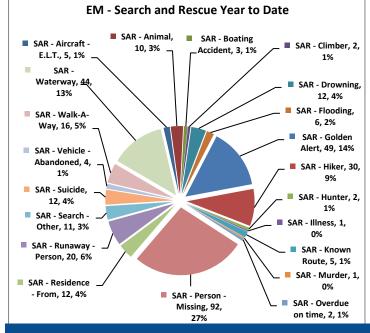

| EM - Search and Rescue (SAR) Incidents | Week Totals | % of Week Total | Year to Date | % of Year Total |
|----------------------------------------|-------------|-----------------|--------------|-----------------|
| SAR - Aircraft - E.L.T.                | 1           | 5%              | 5            | 1%              |
| SAR - Aircraft - Missing               | 0           | 0%              | 0            | 0%              |
| SAR - Animal                           | 0           | 0%              | 10           | 3%              |
| SAR - Boating Accident                 | 0           | 0%              | 3            | 1%              |
| SAR - Caver                            | 0           | 0%              | 0            | 0%              |
| SAR - Climber                          | 0           | 0%              | 2            | 1%              |
| SAR - Drowning                         | 2           | 11%             | 12           | 4%              |
| SAR - Flooding                         | 0           | 0%              | 6            | 2%              |
| SAR - Golden Alert                     | 3           | 16%             | 49           | 14%             |
| SAR - Hiker                            | 2           | 11%             | 30           | 9%              |
| SAR - Hunter                           | 0           | 0%              | 2            | 1%              |
| SAR - Illness                          | 0           | 0%              | 1            | 0%              |
| SAR - Known Route                      | 0           | 0%              | 5            | 1%              |
| SAR - Murder                           | 0           | 0%              | 1            | 0%              |
| SAR - Overdue on time                  | 0           | 0%              | 2            | 1%              |
| SAR - Person - Missing                 | 3           | 16%             | 92           | 27%             |
| SAR - Residence - From                 | 0           | 0%              | 12           | 4%              |
| SAR - Runaway - Person                 | 1           | 5%              | 20           | 6%              |
| SAR - Search - Other                   | 0           | 0%              | 11           | 3%              |
| SAR - Suicide                          | 0           | 0%              | 12           | 4%              |
| SAR - Vehicle - Abandoned              | 0           | 0%              | 4            | 1%              |
| SAR - Walk-A-Way                       | 4           | 21%             | 16           | 5%              |
| SAR - Waterway                         | 3           | 16%             | 44           | 13%             |
| Tota                                   | al 19       | 100%            | 339          | 100%            |