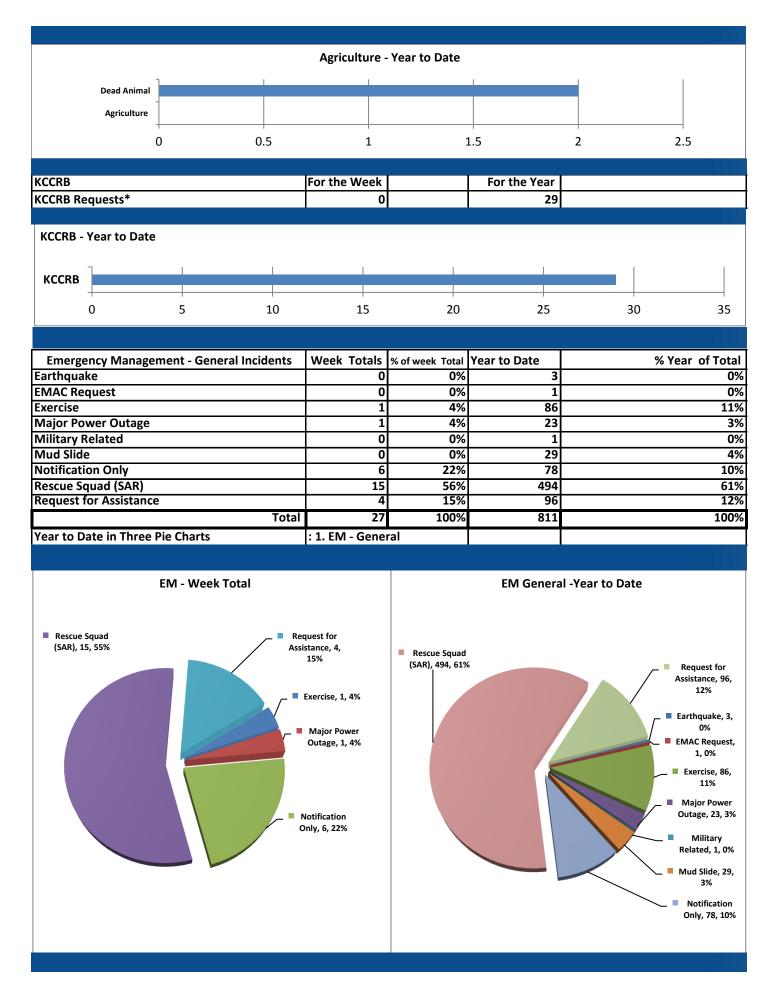

\* Note : This only represents the KCCRB Incidents called into the ECIC, not the responses that are part of another incident and not all responses to any specific incident.

| Agricultural Incidents | Week Totals | Year to Date |  |
|------------------------|-------------|--------------|--|
| Agriculture            | 0           | 0            |  |
| Dead Animal            | 0           | 2            |  |
| Total                  | 0           | 2            |  |
|                        |             |              |  |

| EM - Search and Rescue (SAR) Incidents | Week Totals | % of Week Total | Year to Date | % of Year Total |
|----------------------------------------|-------------|-----------------|--------------|-----------------|
| SAR - Aircraft - E.L.T.                | 1           | 5%              | 5            | 1%              |
| SAR - Aircraft - Missing               | 0           | 0%              | 0            | 0%              |
| SAR - Animal                           | 0           | 0%              | 10           | 3%              |
| SAR - Boating Accident                 | 0           | 0%              | 3            | 1%              |
| SAR - Caver                            | 0           | 0%              | 0            | 0%              |
| SAR - Climber                          | 0           | 0%              | 2            | 1%              |
| SAR - Drowning                         | 2           | 11%             | 12           | 4%              |
| SAR - Flooding                         | 0           | 0%              | 6            | 2%              |
| SAR - Golden Alert                     | 3           | 16%             | 49           | 14%             |
| SAR - Hiker                            | 2           | 11%             | 30           | 9%              |
| SAR - Hunter                           | 0           | 0%              | 2            | 1%              |
| SAR - Illness                          | 0           | 0%              | 1            | 0%              |
| SAR - Known Route                      | 0           | 0%              | 5            | 1%              |
| SAR - Murder                           | 0           | 0%              | 1            | 0%              |
| SAR - Overdue on time                  | 0           | 0%              | 2            | 1%              |
| SAR - Person - Missing                 | 3           | 16%             | 92           | 27%             |
| SAR - Residence - From                 | 0           | 0%              | 12           | 4%              |
| SAR - Runaway - Person                 | 1           | 5%              | 20           | 6%              |
| SAR - Search - Other                   | 0           | 0%              | 11           | 3%              |
| SAR - Suicide                          | 0           | 0%              | 12           | 4%              |
| SAR - Vehicle - Abandoned              | 0           | 0%              | 4            | 1%              |
| SAR - Walk-A-Way                       | 4           | 21%             | 16           | 5%              |
| SAR - Waterway                         | 3           | 16%             | 44           | 13%             |
| Tota                                   | al 19       | 100%            | 339          | 100%            |