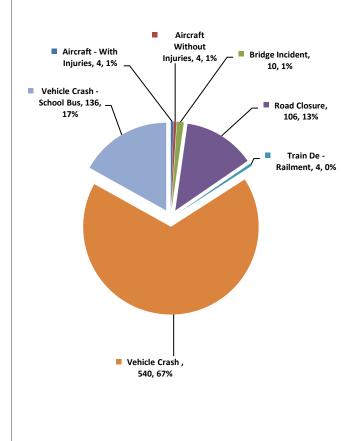

| Transportation Incidents   | Week Total | % of week Total | Year to Date | % of Year Total |
|----------------------------|------------|-----------------|--------------|-----------------|
| Aircraft - With Injuries   | 0          | 0%              | 4            | 0%              |
| Aircraft Without Injuries  | 0          | 0%              | 4            | 0%              |
| Bridge Incident            | 0          | 0%              | 10           | 1%              |
| Road Closure               | 3          | 25%             | 106          | 13%             |
| Train De - Railment        | 0          | 0%              | 4            | 0%              |
| Vehicle Crash              | 9          | 75%             | 540          | 67%             |
| Vehicle Crash - School Bus | 0          | 0%              | 136          | 17%             |
| Total                      | 12         | 100%            | 804          | 100%            |
|                            |            |                 |              |                 |

**Transportation Year to Date** 