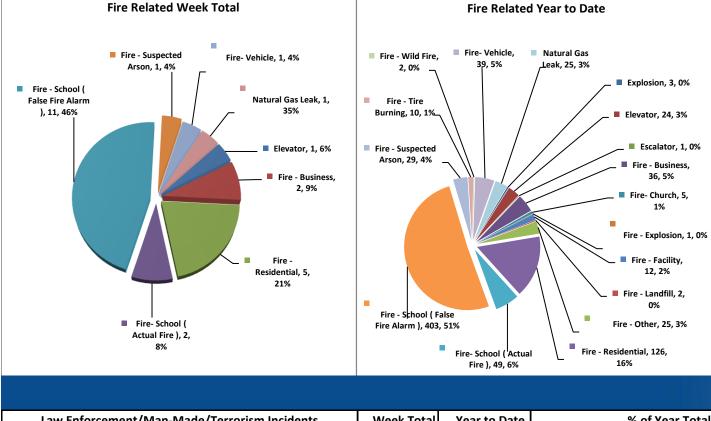

| Fire-Related Incidents             | Week Total | % of week Total | Year to Date | % of Year Total |
|------------------------------------|------------|-----------------|--------------|-----------------|
| Explosion                          | 0          | 0%              | 3            | 0%              |
| Elevator                           | 1          | 4%              | 24           | 3%              |
| Escalator                          | 0          | 0%              | 1            | 0%              |
| Facility Explosion                 | 0          | 0%              | 0            | 0%              |
| Fire - Business                    | 2          | 8%              | 36           | 5%              |
| Fire- Church                       | 0          | 0%              | 5            | 1%              |
| Fire - Explosion                   | 0          | 0%              | 1            | 0%              |
| Fire - Facility                    | 0          | 0%              | 12           | 2%              |
| Fire - Landfill                    | 0          | 0%              | 2            | 0%              |
| Fire - Other                       | 0          | 0%              | 25           | 3%              |
| Fire - Residential                 | 5          | 21%             | 126          | 16%             |
| Fire- School ( Actual Fire )       | 2          | 8%              | 49           | 6%              |
| Fire - School ( False Fire Alarm ) | 11         | 46%             | 403          | 51%             |
| Fire - Suspected Arson             | 1          | 4%              | 29           | 4%              |
| Fire - Tire Burning                | 0          | 0%              | 10           | 1%              |
| Fire - Wild Fire                   | 0          | 0%              | 2            | 0%              |
| Fire- Vehicle                      | 1          | 4%              | 39           | 5%              |
| Natural Gas Leak                   | 1          | 4%              | 25           | 3%              |
| Tota                               | d 24       | 100%            | 792          | 100%            |