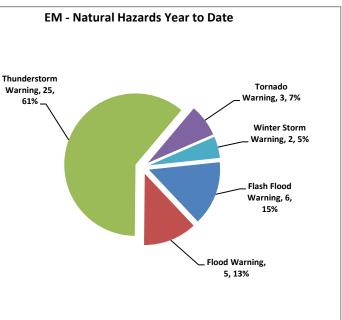

| Emergency Management - Weather Warnings                    | Week Totals | Year to Date | % of Year Total |
|------------------------------------------------------------|-------------|--------------|-----------------|
| Flash Flood Warning                                        | 0           | 6            | 15%             |
| Flood Warning                                              | 0           | 5            | 12%             |
| High Wind Warning                                          | 0           | 0            | 0%              |
| Thunderstorm Warning                                       | 1           | 25           | 61%             |
| Tornado Warning                                            | 0           | 3            | 7%              |
| Winter Storm Warning                                       | 0           | 2            | 5%              |
| Total                                                      | 1           | 41           | 100%            |
| Year to Date in Three Pie Charts: 3. EM - Weather Warnings |             |              |                 |