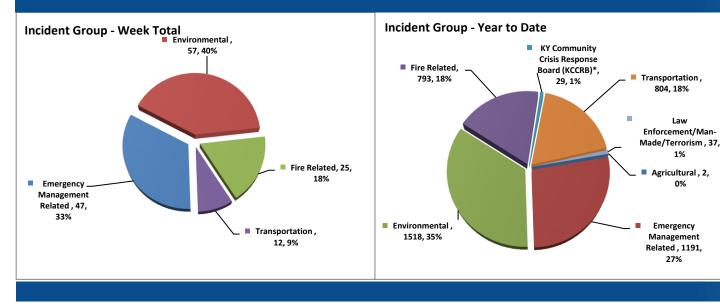

#### Weekly Activity Report:

| Incident Group                              | Week Totals | % of week Total | Year to Date | % of Year Total |
|---------------------------------------------|-------------|-----------------|--------------|-----------------|
| Agricultural                                | 0           | 0%              | 2            | 0%              |
| Emergency Management Related                | 47          | 33%             | 1191         | 27%             |
| Environmental                               | 57          | 40%             | 1518         | 35%             |
| Fire Related                                | 25          | 18%             | 793          | 18%             |
| KY Community Crisis Response Board (KCCRB)* | 0           | 0%              | 29           | 1%              |
| Transportation                              | 12          | 9%              | 804          | 18%             |
| Law Enforcement/Man-Made/Terrorism          | 0           | 0%              | 37           | 1%              |
| Total                                       | 141         | 100%            | 4374         | 100%            |