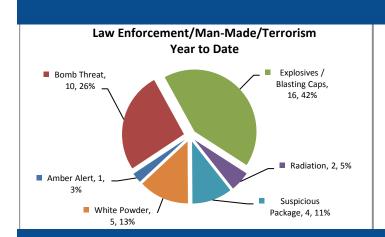

| Law Enforcement/Man-Made/Terrorism Incidents | Week Total | Year to Date | % of Year Total |
|----------------------------------------------|------------|--------------|-----------------|
| Amber Alert                                  | 0          | 1            | 3%              |
| Bomb Threat                                  | 0          | 10           | 26%             |
| Explosives / Blasting Caps                   | 1          | 16           | 42%             |
| Radiation                                    | 0          | 2            | 5%              |
| Suspicious Package                           | 0          | 4            | 11%             |
| White Powder                                 | 0          | 5            | 13%             |
| Tot                                          | al 1       | 38           | 100%            |
|                                              |            |              |                 |