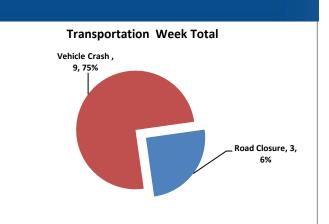

| Transportation Incidents   | Week Total | % of week Total | Year to Date | % of Year Total |
|----------------------------|------------|-----------------|--------------|-----------------|
| Aircraft - With Injuries   | 0          | 0%              | 4            | 0%              |
| Aircraft Without Injuries  | 0          | 0%              | 4            | 0%              |
| Bridge Incident            | 0          | 0%              | 10           | 1%              |
| Road Closure               | 3          | 25%             | 106          | 13%             |
| Train De - Railment        | 0          | 0%              | 4            | 0%              |
| Vehicle Crash              | 9          | 75%             | 540          | 67%             |
| Vehicle Crash - School Bus | 0          | 0%              | 136          | 17%             |
| Total                      | 12         | 100%            | 804          | 100%            |
|                            |            |                 |              |                 |