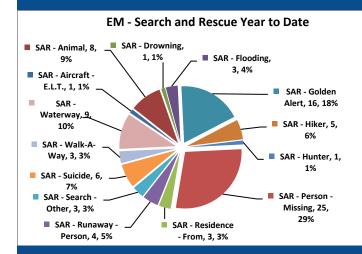

|                                        |             |                 |              | 10              |
|----------------------------------------|-------------|-----------------|--------------|-----------------|
| EM - Search and Rescue (SAR) Incidents | Week Totals | % of Week Total | Year to Date | % of Year Total |
| SAR - Aircraft - E.L.T.                | 0           | 0%              | 1            | 1%              |
| SAR - Aircraft - Missing               | 0           | 0%              | 0            | 0%              |
| SAR - Animal                           | 3           | 19%             | 8            | 9%              |
| SAR - Boating Accident                 | 0           | 0%              | 0            | 0%              |
| SAR - Caver                            | 0           | 0%              | 0            | 0%              |
| SAR - Climber                          | 0           | 0%              | 0            | 0%              |
| SAR - Drowning                         | 0           | 0%              | 1            | 1%              |
| SAR - Flooding                         | 3           | 19%             | 3            | 3%              |
| SAR - Golden Alert                     | 0           | 0%              | 16           | 18%             |
| SAR - Hiker                            | 0           | 0%              | 5            | 6%              |
| SAR - Hunter                           | 0           | 0%              | 1            | 1%              |
| SAR - Illness                          | 0           | 0%              | 0            | 0%              |
| SAR - Known Route                      | 0           | 0%              | 0            | 0%              |
| SAR - Murder                           | 0           | 0%              | 0            | 0%              |
| SAR - Overdue on time                  | 0           | 0%              | 0            | 0%              |
| SAR - Person - Missing                 | 3           | 19%             | 25           | 28%             |
| SAR - Residence - From                 | 0           | 0%              | 3            | 3%              |
| SAR - Runaway - Person                 | 0           | 0%              | 4            | 5%              |
| SAR - Search - Other                   | 0           | 0%              | 3            | 3%              |
| SAR - Suicide                          | 2           | 13%             | 6            | 7%              |
| SAR - Vehicle - Abandoned              | 0           | 0%              | 0            | 0%              |
| SAR - Walk-A-Way                       | 0           | 0%              | 3            | 3%              |
| SAR - Waterway                         | 5           | 31%             | 9            | 10%             |
| Total                                  | 16          | 100%            | 88           | 100%            |