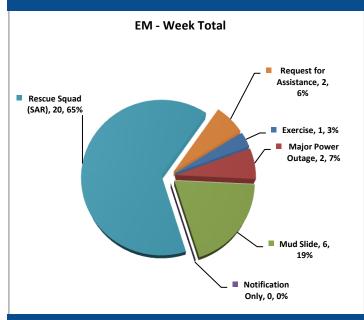

| Emergency Management - General Incidents | Week Totals    | % of week Total | Year to Date | % Year of Total |
|------------------------------------------|----------------|-----------------|--------------|-----------------|
| Earthquake                               | 0              | 0%              | 0            | 0%              |
| EMAC Request                             | 0              | 0%              | 0            | 0%              |
| Exercise                                 | 1              | 3%              | 16           | 7%              |
| Major Power Outage                       | 2              | 6%              | 11           | 5%              |
| Military Related                         | 0              | 0%              | 0            | 0%              |
| Mud Slide                                | 6              | 19%             | 10           | 4%              |
| Notification Only                        | 0              | 0%              | 21           | 9%              |
| Rescue Squad (SAR)                       | 20             | 65%             | 158          | 68%             |
| Request for Assistance                   | 2              | 6%              | 17           | 7%              |
| Total                                    | 31             | 100%            | 233          | 100%            |
| Year to Date in Three Pie Charts         | : 1. EM - Gene | ral             |              |                 |