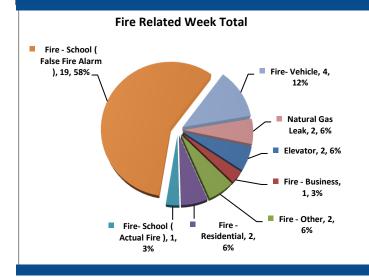

| Fire-Related Incidents             | Week Total | % of week Total | Year to Date | % of Year Total |
|------------------------------------|------------|-----------------|--------------|-----------------|
| Explosion                          | 0          | 0%              | 2            | 1%              |
| Elevator                           | 2          | 6%              | 4            | 2%              |
| Escalator                          | 0          | 0%              | 1            | 0%              |
| Facility Explosion                 | 0          | 0%              | 0            | 0%              |
| Fire - Business                    | 1          | 3%              | 15           | 6%              |
| Fire- Church                       | 0          | 0%              | 3            | 1%              |
| Fire - Explosion                   | 0          | 0%              | 0            | 0%              |
| Fire - Facility                    | 0          | 0%              | 5            | 2%              |
| Fire - Landfill                    | 0          | 0%              | 1            | 0%              |
| Fire - Other                       | 2          | 6%              | 8            | 3%              |
| Fire - Residential                 | 2          | 6%              | 31           | 12%             |
| Fire- School ( Actual Fire )       | 1          | 3%              | 13           | 5%              |
| Fire - School ( False Fire Alarm ) | 19         | 58%             | 140          | 55%             |
| Fire - Suspected Arson             | 0          | 0%              | 4            | 2%              |
| Fire - Tire Burning                | 0          | 0%              | 2            | 1%              |
| Fire - Wild Fire                   | 0          | 0%              | 1            | 0%              |
| Fire- Vehicle                      | 4          | 12%             | 16           | 6%              |
| Natural Gas Leak                   | 2          | 6%              | 10           | 4%              |
| Total                              | 33         | 100%            | 256          | 100%            |