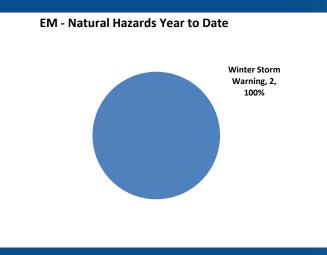

| Emergency Management - Weather Warnings |       | Week Totals | Year to Date | % of Year Total |
|-----------------------------------------|-------|-------------|--------------|-----------------|
| Flash Flood Warning                     |       | 0           | 0            |                 |
| Flood Warning                           |       | 0           | 0            |                 |
| High Wind Warning                       |       | 0           | 0            |                 |
| Thunderstorm Warning                    |       | 0           | 0            |                 |
| Tornado Warning                         |       | 0           | 0            |                 |
| Winter Storm Warning                    |       | 0           | 2            |                 |
|                                         | Total | 0           | 2            |                 |