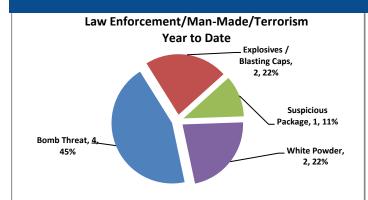

| Law Enforcement/Man-Made/Terrorism Incidents | Week Total | Year to Date | % of Year Total |
|----------------------------------------------|------------|--------------|-----------------|
| Amber Alert                                  | 0          | 0            |                 |
| Bomb Threat                                  | 0          | 4            |                 |
| Explosives / Blasting Caps                   | 0          | 2            |                 |
| Radiation                                    | 0          | 0            |                 |
| Suspicious Package                           | 0          | 1            |                 |
| White Powder                                 | 2          | 2            |                 |
| Total                                        | 2          | 9            |                 |