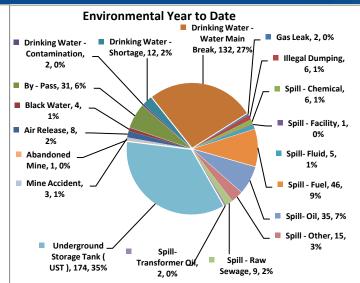

Year to Date in Three Pie Charts: 3. EM - Weather Warnings

| Environmental Incidents              | Week Totals | % of week Total | Year to Date | % of Year Total |
|--------------------------------------|-------------|-----------------|--------------|-----------------|
| Abandoned Drums                      | 0           | 0%              | 0            | 0%              |
| Air Release                          | 1           | 2%              | 8            | 2%              |
| Aircraft De-Icing                    | 0           | 0%              | 0            | 0%              |
| Black Water                          | 0           | 0%              | 4            | 1%              |
| Bluegrass Army Depot Release         | 0           | 0%              | 0            | 0%              |
| By - Pass                            | 10          | 15%             | 31           | 6%              |
| Continuous ongoing Ammonia Release   | 0           | 0%              | 0            | 0%              |
| Drinking Water - Contamination       | 0           | 0%              | 2            | 0%              |
| Drinking Water - Shortage            | 1           | 2%              | 12           | 2%              |
| Drinking Water - Water Main Break    | 13          | 20%             | 132          | 27%             |
| Fish Kill                            | 0           | 0%              | 0            | 0%              |
| Gas Leak                             | 0           | 0%              | 2            | 0%              |
| Illegal Dumping                      | 1           | 2%              | 6            | 1%              |
| Leaking Cargo                        | 0           | 0%              | 0            | 0%              |
| Mercury                              | 0           | 0%              | 0            | 0%              |
| Open Burning                         | 0           | 0%              | 0            | 0%              |
| Spill - Chemical                     | 1           | 2%              | 6            | 1%              |
| Spill - Facility                     | 1           | 2%              | 1            | 0%              |
| Spill- Fluid                         | 0           | 0%              | 5            | 1%              |
| Spill - Fuel                         | 13          |                 | 46           | 9%              |
| Spill- Oil                           | 3           |                 | 35           | 7%              |
| Spill - Other                        | 2           | 3%              | 15           | 3%              |
| Spill - Raw Sewage                   | 1           | 2%              | 9            | 2%              |
| Spill- Transformer Oil               | 0           |                 | 2            | 0%              |
| Train De - Railment - Hazmat         | 0           | 0%              | 0            | 0%              |
| Train De - Railment - Unknown Hazmat | 0           | 0%              | 0            | 0%              |
| Underground Storage Tank ( UST )     | 17          | 26%             | 174          | 35%             |
| Abandoned Mine                       | 1           | 2%              | 1            | 0%              |
| Mine Accident                        | 1           | 2%              | 3            | 1%              |
| Total                                | 66          | 100%            | 494          | 100%            |