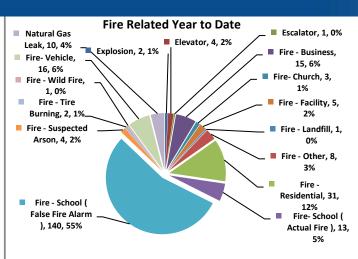

| Fire-Related Incidents             | Week Total | % of week Total | Year to Date | % of Year Total |
|------------------------------------|------------|-----------------|--------------|-----------------|
| Explosion                          | 0          | 0%              | 2            | 1%              |
| Elevator                           | 2          | 6%              | 4            | 2%              |
| Escalator                          | 0          | 0%              | 1            | 0%              |
| Facility Explosion                 | 0          | 0%              | 0            | 0%              |
| Fire - Business                    | 1          | 3%              | 15           | 6%              |
| Fire- Church                       | 0          | 0%              | 3            | 1%              |
| Fire - Explosion                   | 0          | 0%              | 0            | 0%              |
| Fire - Facility                    | 0          | 0%              | 5            | 2%              |
| Fire - Landfill                    | 0          | 0%              | 1            | 0%              |
| Fire - Other                       | 2          | 6%              | 8            | 3%              |
| Fire - Residential                 | 2          | 6%              | 31           | 12%             |
| Fire- School ( Actual Fire )       | 1          | 3%              | 13           | 5%              |
| Fire - School ( False Fire Alarm ) | 19         | 58%             | 140          | 55%             |
| Fire - Suspected Arson             | 0          | 0%              | 4            | 2%              |
| Fire - Tire Burning                | 0          | 0%              | 2            | 1%              |
| Fire - Wild Fire                   | 0          | 0%              | 1            | 0%              |
| Fire- Vehicle                      | 4          | 12%             | 16           | 6%              |
| Natural Gas Leak                   | 2          | 6%              | 10           | 4%              |
| Total                              | 33         | 100%            | 256          | 100%            |