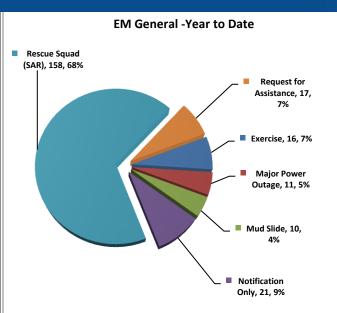

| Emergency Management - General Incidents | Week Totals    | % of week Total | Year to Date | % Year of Total |
|------------------------------------------|----------------|-----------------|--------------|-----------------|
| Earthquake                               | 0              | 0%              | 0            | 0%              |
| EMAC Request                             | 0              | 0%              | 0            | 0%              |
| Exercise                                 | 1              | 3%              | 16           | 7%              |
| Major Power Outage                       | 2              | 6%              | 11           | 5%              |
| Military Related                         | 0              | 0%              | 0            | 0%              |
| Mud Slide                                | 6              | 19%             | 10           | 4%              |
| Notification Only                        | 0              | 0%              | 21           | 9%              |
| Rescue Squad (SAR)                       | 20             | 65%             | 158          | 68%             |
| Request for Assistance                   | 2              | 6%              | 17           | 7%              |
| Total                                    | 31             | 100%            | 233          | 100%            |
| Year to Date in Three Pie Charts         | : 1. EM - Gene | ral             |              |                 |