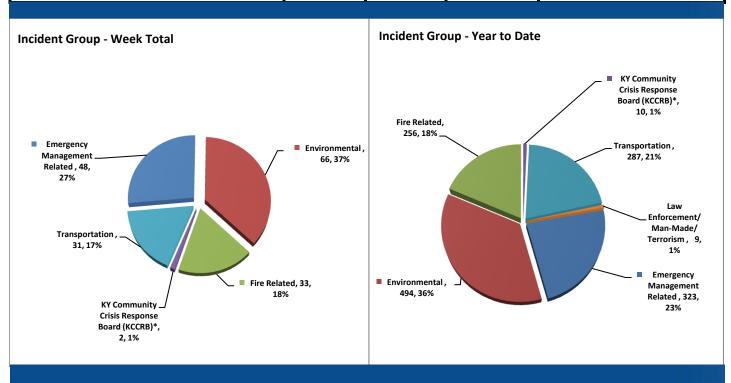

## **Weekly Activity Report:**

| Incident Group                              | Week Totals | % of week Total | Year to Date | % of Year Total |
|---------------------------------------------|-------------|-----------------|--------------|-----------------|
| Agricultural                                | 0           | 0%              | 0            | 0%              |
| Emergency Management Related                | 48          | 27%             | 323          | 23%             |
| Environmental                               | 66          | 37%             | 494          | 36%             |
| Fire Related                                | 33          | 18%             | 256          | 19%             |
| KY Community Crisis Response Board (KCCRB)* | 2           | 1%              | 10           | 1%              |
| Transportation                              | 31          | 17%             | 287          | 21%             |
| Law Enforcement/Man-Made/Terrorism          | 0           | 0%              | 9            | 1%              |
| Total                                       | 180         | 100%            | 1379         | 100%            |