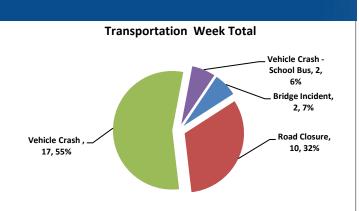

| Transportation Incidents   | Week Total | % of week Total | Year to Date | % of Year Total |
|----------------------------|------------|-----------------|--------------|-----------------|
| Aircraft - With Injuries   | 0          | 0%              | 1            | 0%              |
| Aircraft Without Injuries  | 0          | 0%              | 2            | 1%              |
| Bridge Incident            | 2          | 6%              | 3            | 1%              |
| Road Closure               | 10         | 32%             | 47           | 16%             |
| Train De - Railment        | 0          | 0%              | 2            | 1%              |
| Vehicle Crash              | 17         | 55%             | 171          | 60%             |
| Vehicle Crash - School Bus | 2          | 6%              | 61           | 21%             |
| Total                      | 31         | 100%            | 287          | 100%            |