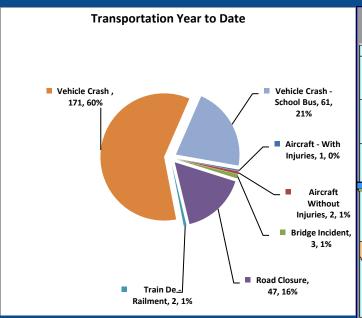

| Transportation Incidents   | Week Total | % of week Total | Year to Date | % of Year Total |
|----------------------------|------------|-----------------|--------------|-----------------|
| Aircraft - With Injuries   | 0          | 0%              | 1            | 0%              |
| Aircraft Without Injuries  | 0          | 0%              | 2            | 1%              |
| Bridge Incident            | 2          | 6%              | 3            | 1%              |
| Road Closure               | 10         | 32%             | 47           | 16%             |
| Train De - Railment        | 0          | 0%              | 2            | 1%              |
| Vehicle Crash              | 17         | 55%             | 171          | 60%             |
| Vehicle Crash - School Bus | 2          | 6%              | 61           | 21%             |
| Total                      | 31         | 100%            | 287          | 100%            |